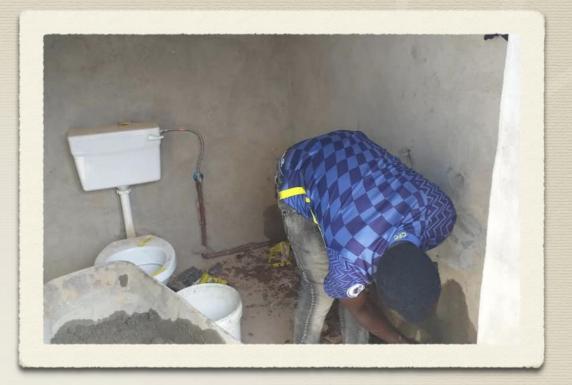

# So what did we do with it?

On the plans for the new school..... the first thing to build was the SACRED HEART TOILET AND SHOWER BLOCK!