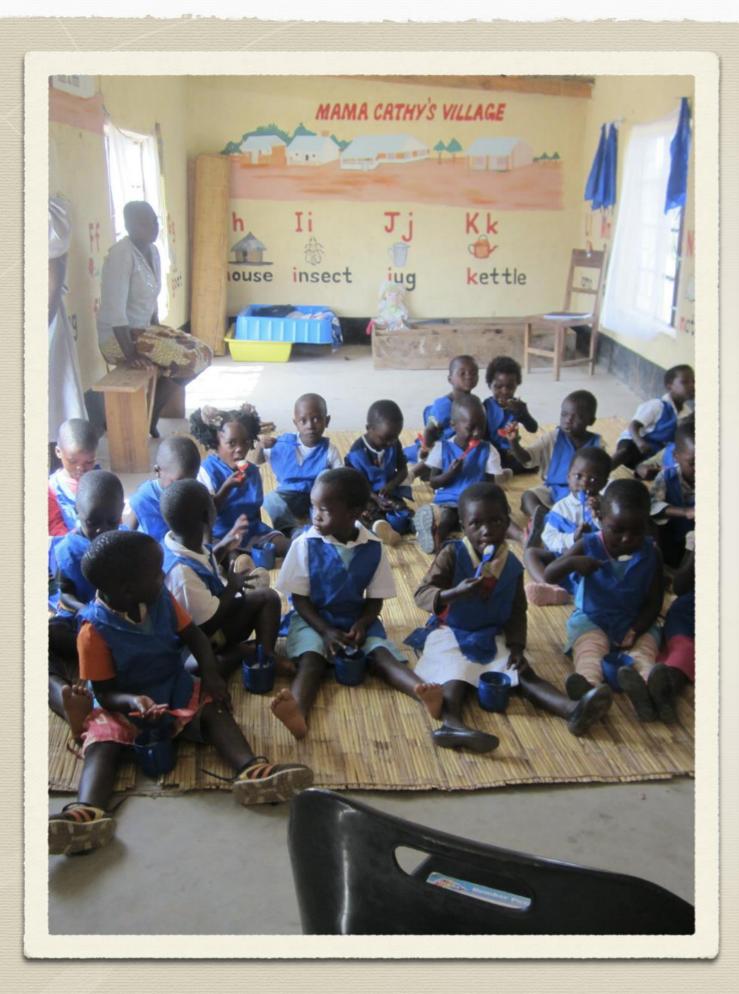

### Remember Bana Mbatosi Nursery School?

*"They are all ours"* From 24 pupils to 117.....

What to do?