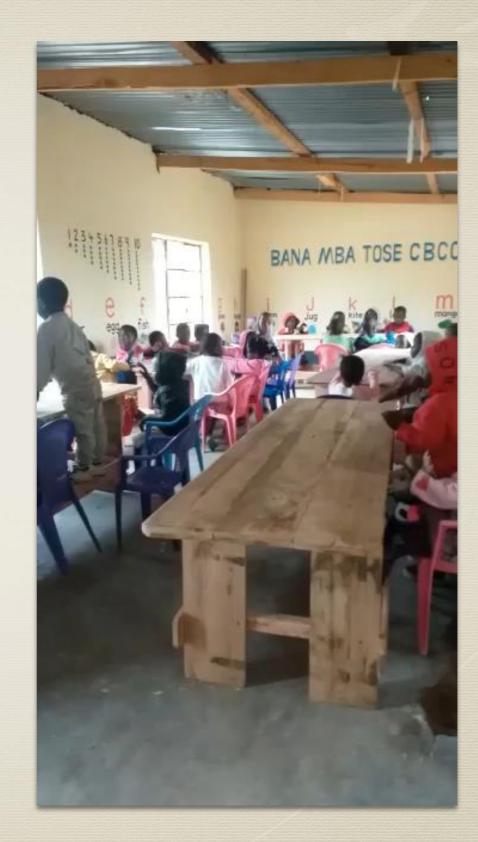

### The water arrived!!!

The new school is nearly finished.... ....and we are getting excited!

So many new pupils..... .....new friends to meet!

Say hello to our newest member of school... MERCY!