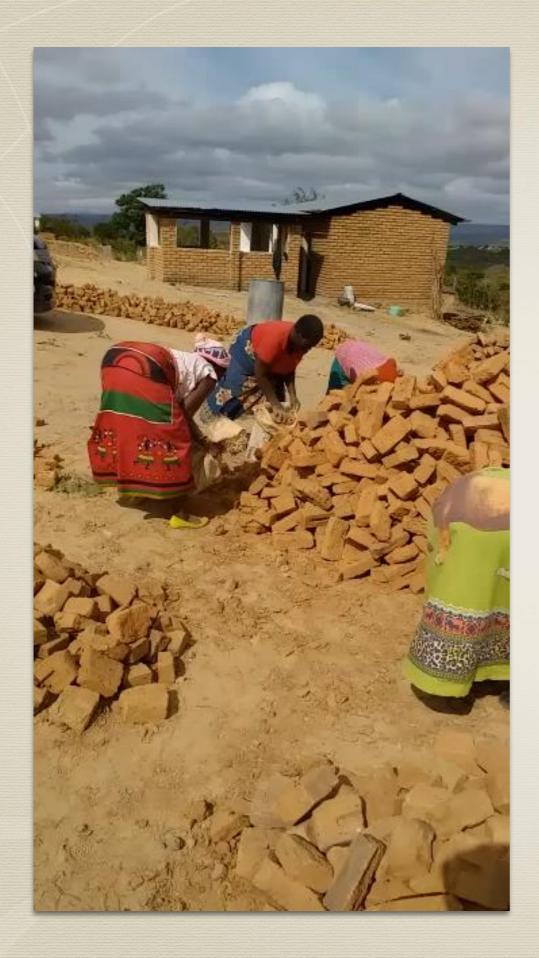

### Remember Bana Mbatosi Nursery School?

*"They are all ours"* From 24 pupils to 117.....

What to do?

# So what did we do with it?

On the plans for the new school..... the first thing to build was the SACRED HEART TOILET AND SHOWER BLOCK!