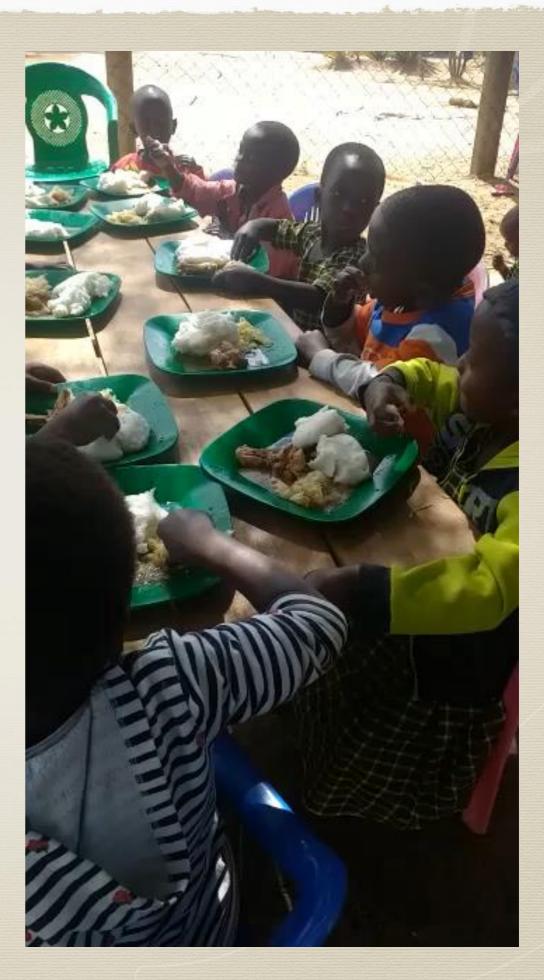

### Remember Bana Mbatosi Nursery School?

*"They are all ours"* From 24 pupils to 117.....

What to do?

### So what's all this got to do with Sacred Heart PS?

You heard your friends calling.....